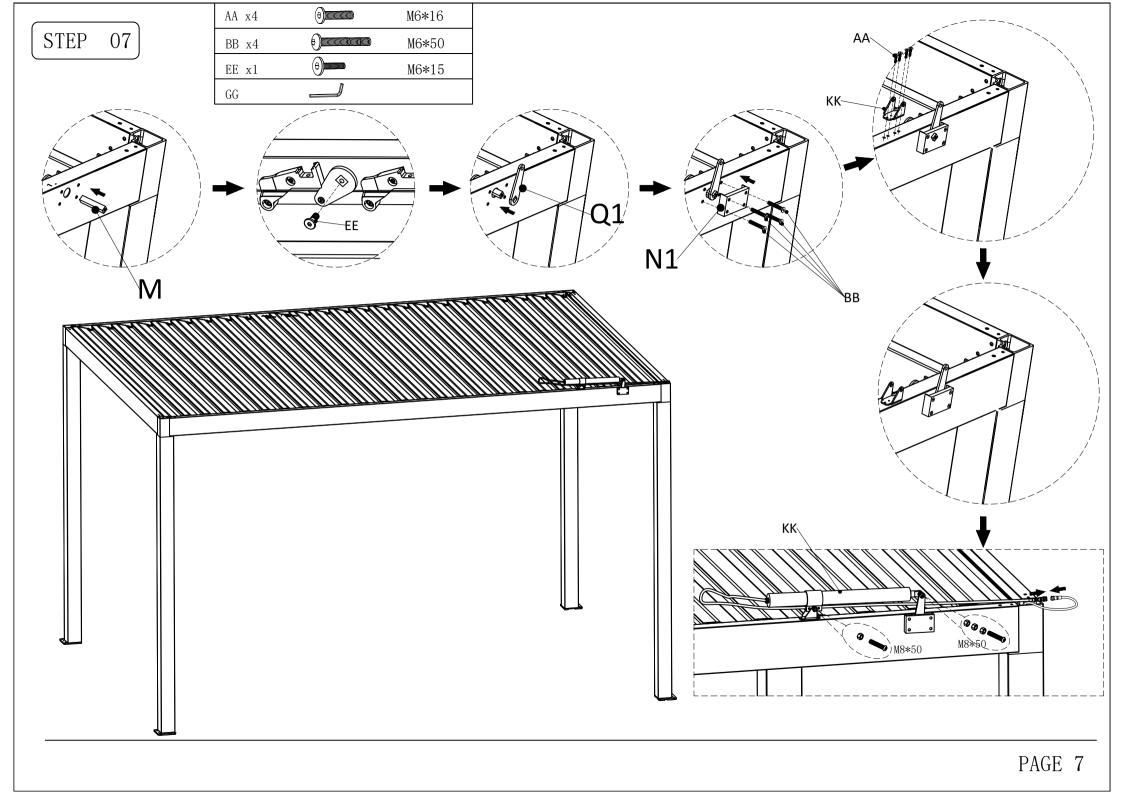

The product damage caused by natural disasters or human activities is not covered by the warranty.

| No.   | Accessories picture |    |  |  |  |  |  |  |
|-------|---------------------|----|--|--|--|--|--|--|
| Α     |                     | 3  |  |  |  |  |  |  |
| В     |                     | 1  |  |  |  |  |  |  |
| С     | C ( <del></del>     |    |  |  |  |  |  |  |
| D     | D                   |    |  |  |  |  |  |  |
| E     |                     | 2  |  |  |  |  |  |  |
| F     |                     | 4  |  |  |  |  |  |  |
| G     |                     | 21 |  |  |  |  |  |  |
|       |                     |    |  |  |  |  |  |  |
| Tools |                     |    |  |  |  |  |  |  |

| No. | Accessories picture   | Quantity |   | No. | Accessories picture          |        | Quantity |
|-----|-----------------------|----------|---|-----|------------------------------|--------|----------|
| н   | [·                    | 4        |   | AA  |                              | M6*16  | 53+2     |
| J   |                       | 4        |   | BB  |                              | M6*50  | 4+1      |
|     |                       |          |   | CC  |                              | M8*20  | 32+2     |
| К   |                       | 4        | - | DD  |                              | M8*100 | 12+1     |
| L   |                       | 4        |   | EE  |                              | M6*16  | 1        |
|     |                       |          |   | FF  | LED light wire <b> Å Å Å</b> |        | 1        |
| м   |                       | 1        |   | GG  | M6                           |        | 2        |
|     | <u>Ìo</u>             |          |   | HH  | МВ                           | 2      |          |
| N1  | 0 0                   | 1        |   | II  | M8                           |        | 1        |
| Q1  | $\bigcirc$ $\bigcirc$ | 1        |   | KK  |                              |        | 1        |