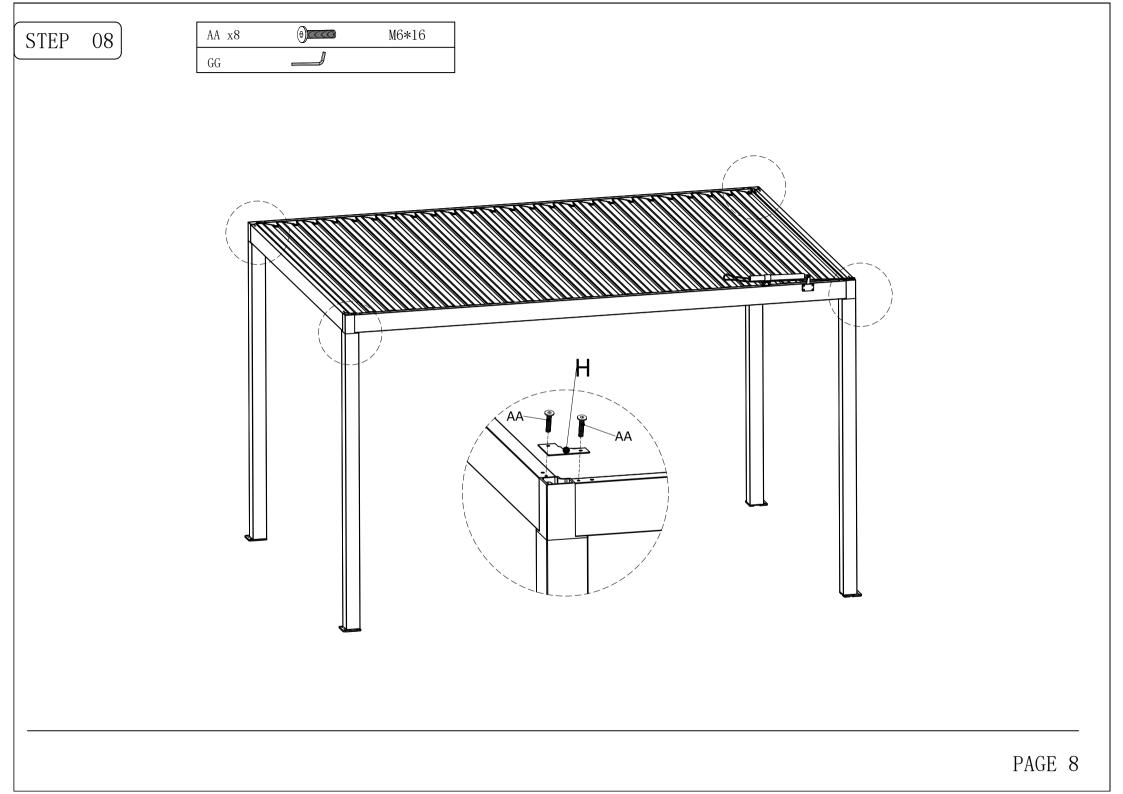

| No. | Accessories picture   | Quantity |   | No. | Accessories picture          |        | Quantity |
|-----|-----------------------|----------|---|-----|------------------------------|--------|----------|
| н   | [·                    | 4        |   | AA  |                              | M6*16  | 53+2     |
| J   |                       | 4        |   | BB  |                              | M6*50  | 4+1      |
|     |                       |          |   | CC  |                              | M8*20  | 32+2     |
| К   |                       | 4        | - | DD  |                              | M8*100 | 12+1     |
| L   |                       | 4        |   | EE  |                              | M6*16  | 1        |
|     |                       |          |   | FF  | LED light wire <b> Å Å Å</b> |        | 1        |
| м   |                       | 1        |   | GG  | M6                           |        | 2        |
|     | <u>Ìo</u>             |          |   | HH  | МВ                           | 2      |          |
| N1  | 0 0                   | 1        |   | II  | M8                           |        | 1        |
| Q1  | $\bigcirc$ $\bigcirc$ | 1        |   | KK  |                              |        | 1        |