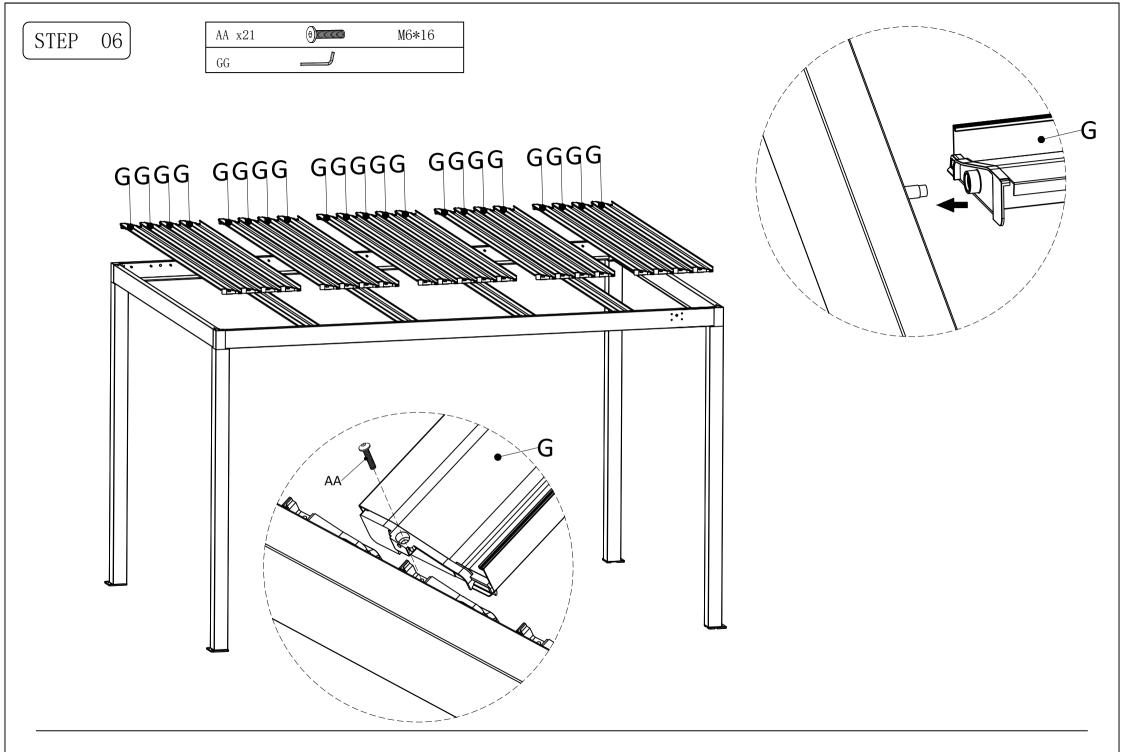

The product damage caused by natural disasters or human activities is not covered by the warranty.

| No.   | Accessories picture |    |  |  |  |  |  |  |
|-------|---------------------|----|--|--|--|--|--|--|
| Α     |                     | 3  |  |  |  |  |  |  |
| В     |                     | 1  |  |  |  |  |  |  |
| С     | C ( <del></del>     |    |  |  |  |  |  |  |
| D     | D                   |    |  |  |  |  |  |  |
| E     |                     | 2  |  |  |  |  |  |  |
| F     |                     | 4  |  |  |  |  |  |  |
| G     |                     | 21 |  |  |  |  |  |  |
|       |                     |    |  |  |  |  |  |  |
| Tools |                     |    |  |  |  |  |  |  |

| No. | Accessories picture   | Quantity |   | No. | Accessories picture          |        | Quantity |
|-----|-----------------------|----------|---|-----|------------------------------|--------|----------|
| н   | [·                    | 4        |   | AA  |                              | M6*16  | 53+2     |
| J   |                       | 4        |   | BB  |                              | M6*50  | 4+1      |
|     |                       |          |   | CC  |                              | M8*20  | 32+2     |
| К   |                       | 4        | - | DD  |                              | M8*100 | 12+1     |
| L   |                       | 4        |   | EE  |                              | M6*16  | 1        |
|     |                       |          |   | FF  | LED light wire <b> Å Å Å</b> |        | 1        |
| м   |                       | 1        |   | GG  | M6                           |        | 2        |
|     | <u>Ìo</u>             |          |   | HH  | МВ                           | 2      |          |
| N1  | 0 0                   | 1        |   | II  | M8                           |        | 1        |
| Q1  | $\bigcirc$ $\bigcirc$ | 1        |   | KK  |                              |        | 1        |