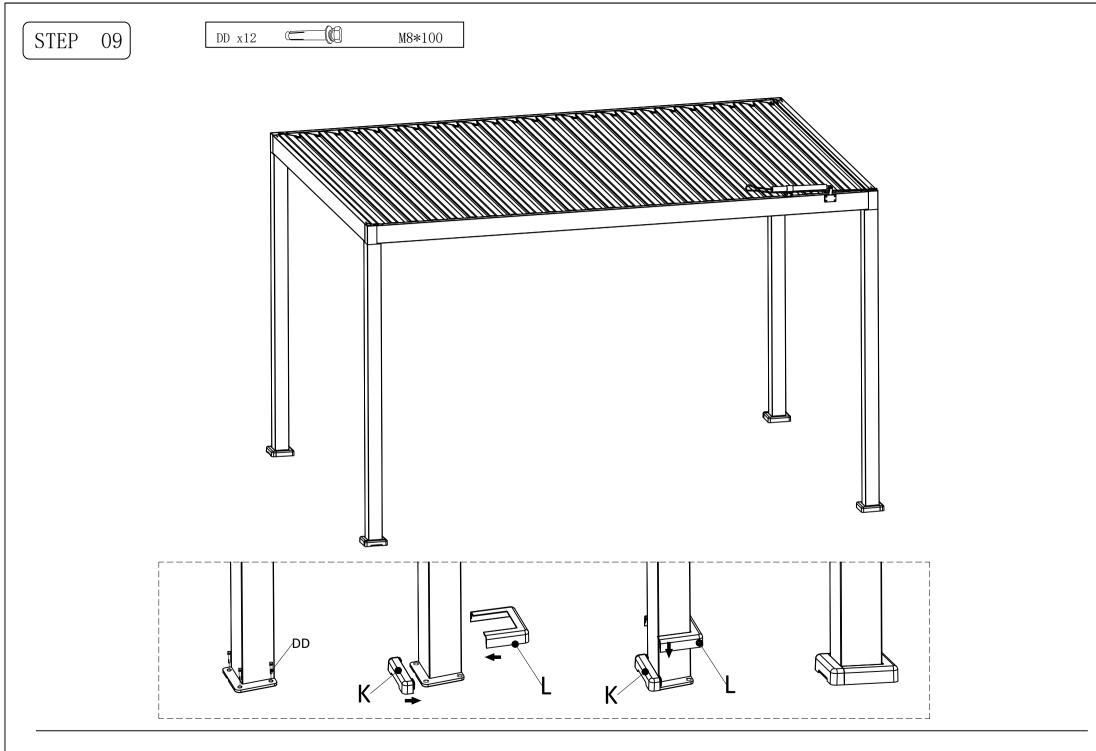

| No. | Accessories picture   | Quantity |   | No. | Accessories picture          |        | Quantity |
|-----|-----------------------|----------|---|-----|------------------------------|--------|----------|
| н   | [·                    | 4        |   | AA  |                              | M6*16  | 53+2     |
| J   |                       | 4        |   | BB  |                              | M6*50  | 4+1      |
|     |                       |          |   | CC  |                              | M8*20  | 32+2     |
| К   |                       | 4        | - | DD  |                              | M8*100 | 12+1     |
| L   |                       | 4        |   | EE  |                              | M6*16  | 1        |
|     |                       |          |   | FF  | LED light wire <b> Å Å Å</b> |        | 1        |
| м   |                       | 1        |   | GG  | M6                           |        | 2        |
|     | <u>Ìo</u>             |          |   | HH  | МВ                           | 2      |          |
| N1  | 0 0                   | 1        |   | II  | M8                           |        | 1        |
| Q1  | $\bigcirc$ $\bigcirc$ | 1        |   | KK  |                              |        | 1        |