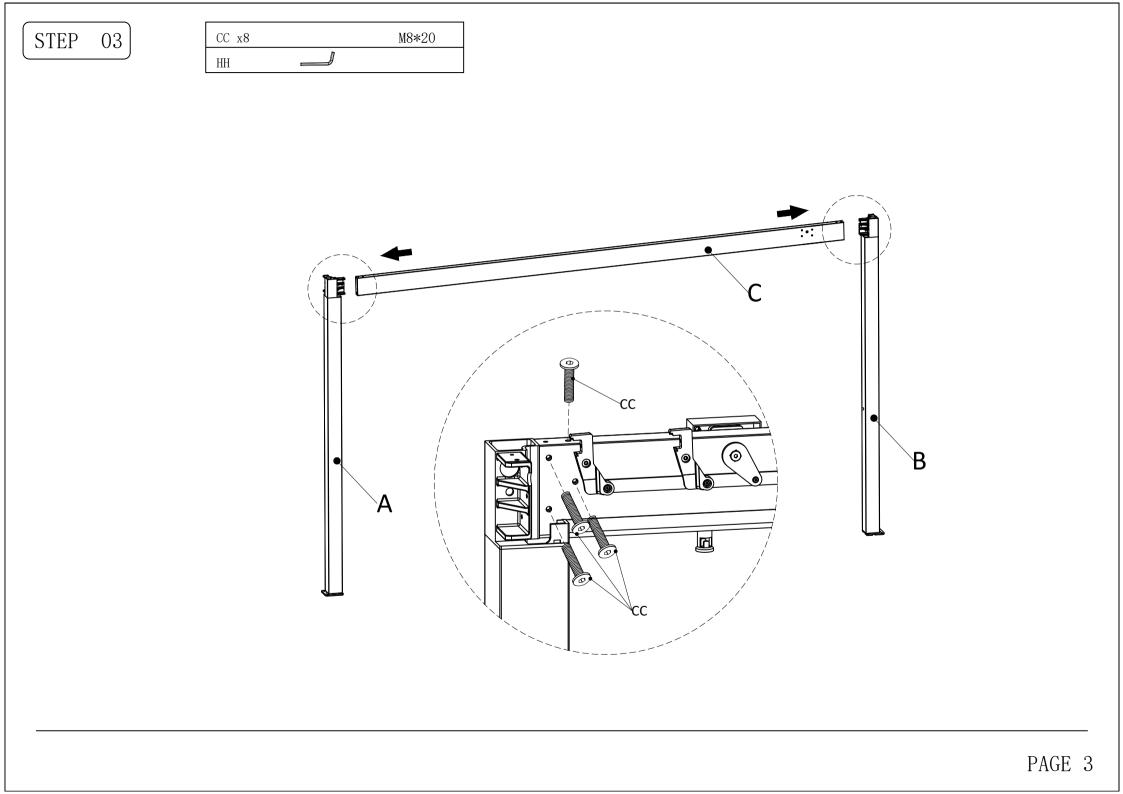

| No. | Accessories picture   | Quantity |   | No. | Accessories picture          |        | Quantity |
|-----|-----------------------|----------|---|-----|------------------------------|--------|----------|
| н   | [·                    | 4        |   | AA  |                              | M6*16  | 53+2     |
| J   |                       | 4        |   | BB  |                              | M6*50  | 4+1      |
|     |                       |          |   | CC  |                              | M8*20  | 32+2     |
| К   |                       | 4        | - | DD  |                              | M8*100 | 12+1     |
| L   |                       | 4        |   | EE  |                              | M6*16  | 1        |
|     |                       |          |   | FF  | LED light wire <b> Å Å Å</b> |        | 1        |
| м   |                       | 1        |   | GG  | M6                           |        | 2        |
|     | <u>Ìo</u>             |          |   | HH  | МВ                           | 2      |          |
| N1  | 0 0                   | 1        |   | II  | M8                           |        | 1        |
| Q1  | $\bigcirc$ $\bigcirc$ | 1        |   | KK  |                              |        | 1        |