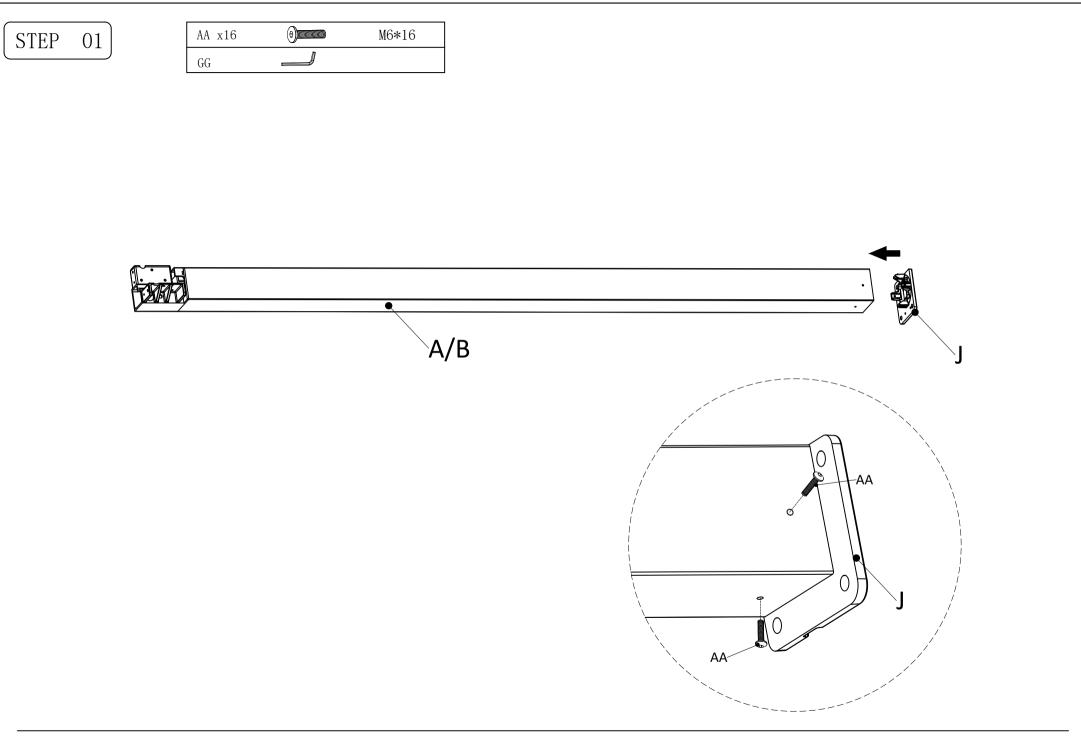

| No. | Accessories picture   | Quantity |   | No. | Accessories picture          |        | Quantity |
|-----|-----------------------|----------|---|-----|------------------------------|--------|----------|
| н   | [·                    | 4        |   | AA  |                              | M6*16  | 53+2     |
| J   |                       | 4        |   | BB  |                              | M6*50  | 4+1      |
|     |                       |          |   | CC  |                              | M8*20  | 32+2     |
| К   |                       | 4        | - | DD  |                              | M8*100 | 12+1     |
| L   |                       | 4        |   | EE  |                              | M6*16  | 1        |
|     |                       |          |   | FF  | LED light wire <b> Å Å Å</b> |        | 1        |
| м   |                       | 1        |   | GG  | M6                           |        | 2        |
|     | <u>Ìo</u>             |          |   | HH  | МВ                           | 2      |          |
| N1  | 0 0                   | 1        |   | II  | M8                           |        | 1        |
| Q1  | $\bigcirc$ $\bigcirc$ | 1        |   | KK  |                              |        | 1        |