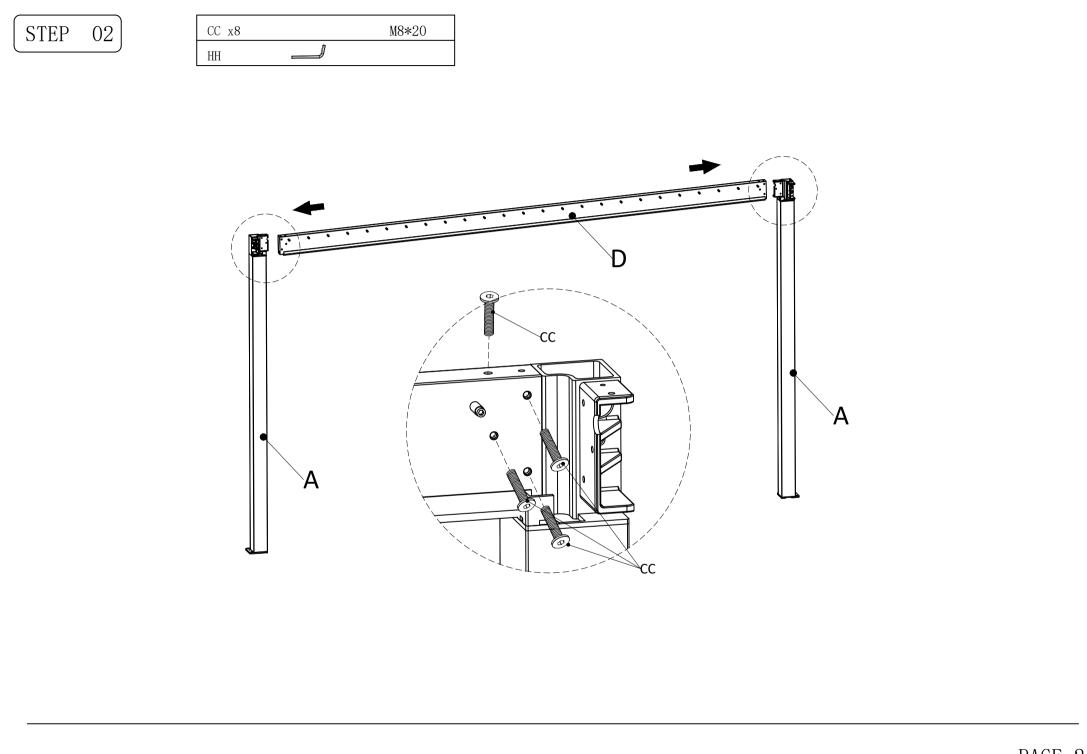

| No. | Accessories picture   | Quantity |   | No. | Accessories picture          |        | Quantity |
|-----|-----------------------|----------|---|-----|------------------------------|--------|----------|
| н   | [·                    | 4        |   | AA  |                              | M6*16  | 53+2     |
| J   |                       | 4        |   | BB  |                              | M6*50  | 4+1      |
|     |                       |          |   | CC  |                              | M8*20  | 32+2     |
| К   |                       | 4        | - | DD  |                              | M8*100 | 12+1     |
| L   |                       | 4        |   | EE  |                              | M6*16  | 1        |
|     |                       |          |   | FF  | LED light wire <b> Å Å Å</b> |        | 1        |
| м   |                       | 1        |   | GG  | M6                           |        | 2        |
|     | <u>Ìo</u>             |          |   | HH  | МВ                           | 2      |          |
| N1  | 0 0                   | 1        |   | II  | M8                           |        | 1        |
| Q1  | $\bigcirc$ $\bigcirc$ | 1        |   | KK  |                              |        | 1        |