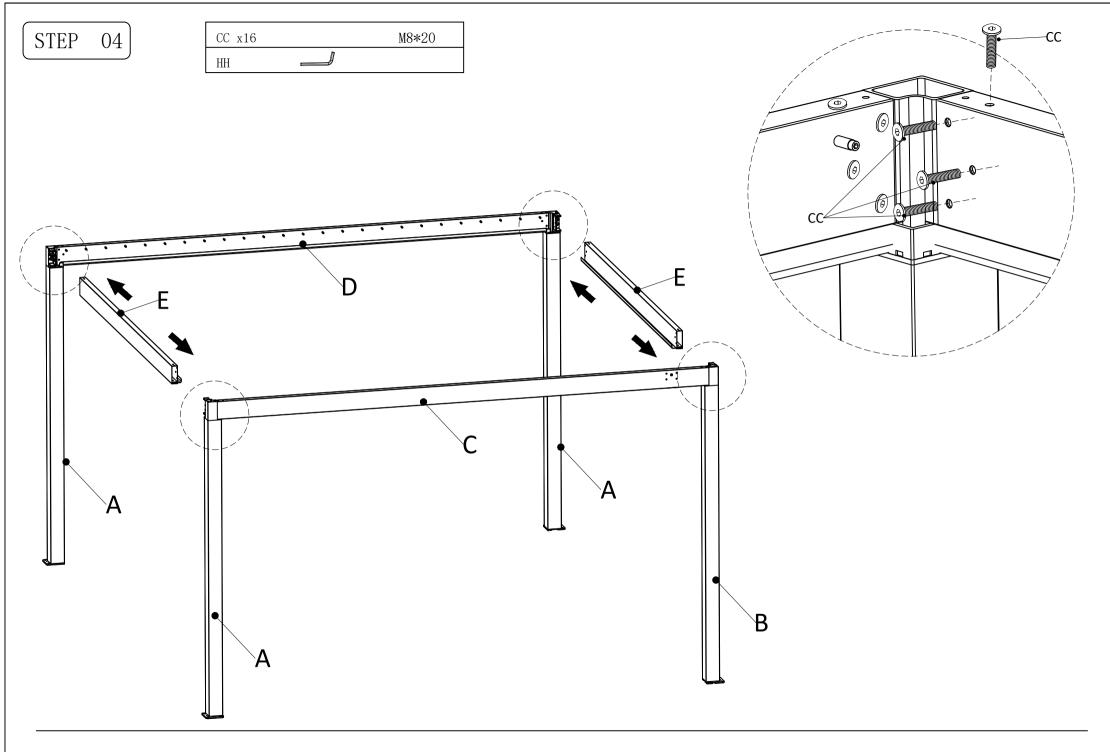

The product damage caused by natural disasters or human activities is not covered by the warranty.

| No.   | Accessories picture |    |  |  |  |  |  |  |
|-------|---------------------|----|--|--|--|--|--|--|
| Α     |                     | 3  |  |  |  |  |  |  |
| В     |                     | 1  |  |  |  |  |  |  |
| С     | C ( <del></del>     |    |  |  |  |  |  |  |
| D     | D                   |    |  |  |  |  |  |  |
| E     |                     | 2  |  |  |  |  |  |  |
| F     |                     | 4  |  |  |  |  |  |  |
| G     |                     | 21 |  |  |  |  |  |  |
|       |                     |    |  |  |  |  |  |  |
| Tools |                     |    |  |  |  |  |  |  |

| No. | Accessories picture   | Quantity |   | No. | Accessories picture          |        | Quantity |
|-----|-----------------------|----------|---|-----|------------------------------|--------|----------|
| н   | [·                    | 4        |   | AA  |                              | M6*16  | 53+2     |
| J   |                       | 4        |   | BB  |                              | M6*50  | 4+1      |
|     |                       |          |   | CC  |                              | M8*20  | 32+2     |
| К   |                       | 4        | - | DD  |                              | M8*100 | 12+1     |
| L   |                       | 4        |   | EE  |                              | M6*16  | 1        |
|     |                       |          |   | FF  | LED light wire <b> Å Å Å</b> |        | 1        |
| м   |                       | 1        |   | GG  | M6                           |        | 2        |
|     | <u>Ìo</u>             |          |   | HH  | МВ                           | 2      |          |
| N1  | 0 0                   | 1        |   | II  | M8                           |        | 1        |
| Q1  | $\bigcirc$ $\bigcirc$ | 1        |   | KK  |                              |        | 1        |