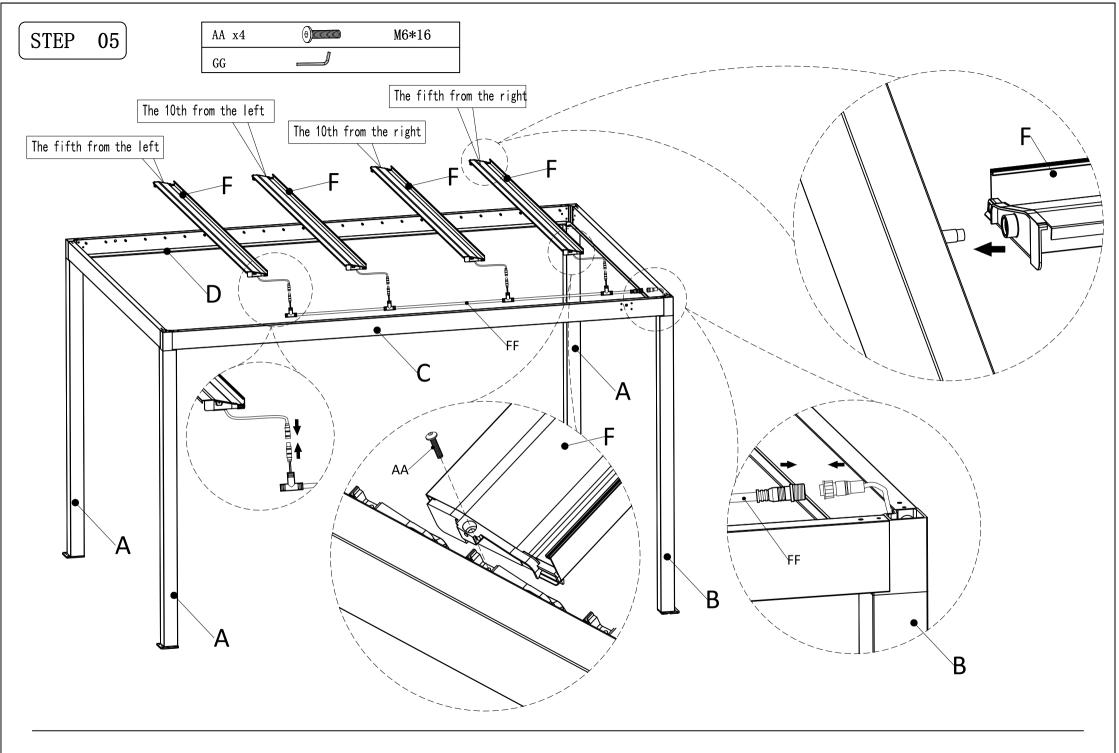

The product damage caused by natural disasters or human activities is not covered by the warranty.

| No.   | Accessories picture |    |  |  |  |  |  |  |
|-------|---------------------|----|--|--|--|--|--|--|
| Α     |                     | 3  |  |  |  |  |  |  |
| В     |                     | 1  |  |  |  |  |  |  |
| С     | C ( <del></del>     |    |  |  |  |  |  |  |
| D     | D                   |    |  |  |  |  |  |  |
| E     |                     | 2  |  |  |  |  |  |  |
| F     |                     | 4  |  |  |  |  |  |  |
| G     |                     | 21 |  |  |  |  |  |  |
|       |                     |    |  |  |  |  |  |  |
| Tools |                     |    |  |  |  |  |  |  |

| No. | Accessories picture   | Quantity |   | No. | Accessories picture          |        | Quantity |
|-----|-----------------------|----------|---|-----|------------------------------|--------|----------|
| н   | [·                    | 4        |   | AA  |                              | M6*16  | 53+2     |
| J   |                       | 4        |   | BB  |                              | M6*50  | 4+1      |
|     |                       |          |   | CC  |                              | M8*20  | 32+2     |
| К   |                       | 4        | - | DD  |                              | M8*100 | 12+1     |
| L   |                       | 4        |   | EE  |                              | M6*16  | 1        |
|     |                       |          |   | FF  | LED light wire <b> Å Å Å</b> |        | 1        |
| м   |                       | 1        |   | GG  | M6                           |        | 2        |
|     | <u>Ìo</u>             |          |   | HH  | МВ                           | 2      |          |
| N1  | 0 0                   | 1        |   | II  | M8                           |        | 1        |
| Q1  | $\bigcirc$ $\bigcirc$ | 1        |   | KK  |                              |        | 1        |