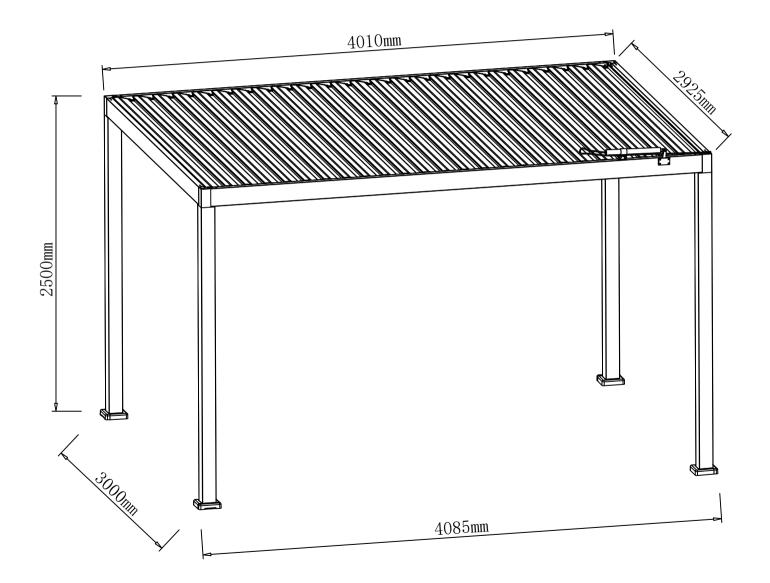

## Assembly manual for louver gazebo 3\*4



## Dear Customer

Thank you for choosing the louver canopy. Please read the assembly instructions before installation and use.

- 1. Three people at least are required for installatio;
- 2. If there is no concrete plate on the ground, it is recommended to make a concrete plate at each column;
- 3. After the Brih canopy frame is assembled, use a level and ruler to measure the level and diagonal of the product to ensure that the canopy frame is flat;
- 4. Do not install a canopy when you find parts damaged or missing;
- 5. Wear protective clothing during installation, including safety glasses, helmet and gloves;
- 6. Be careful when using sharp tools;
- 7. Keep children and pets away from the work area during assembly and adjustment, and keep all plastic bags out of reach of children;
- 8.